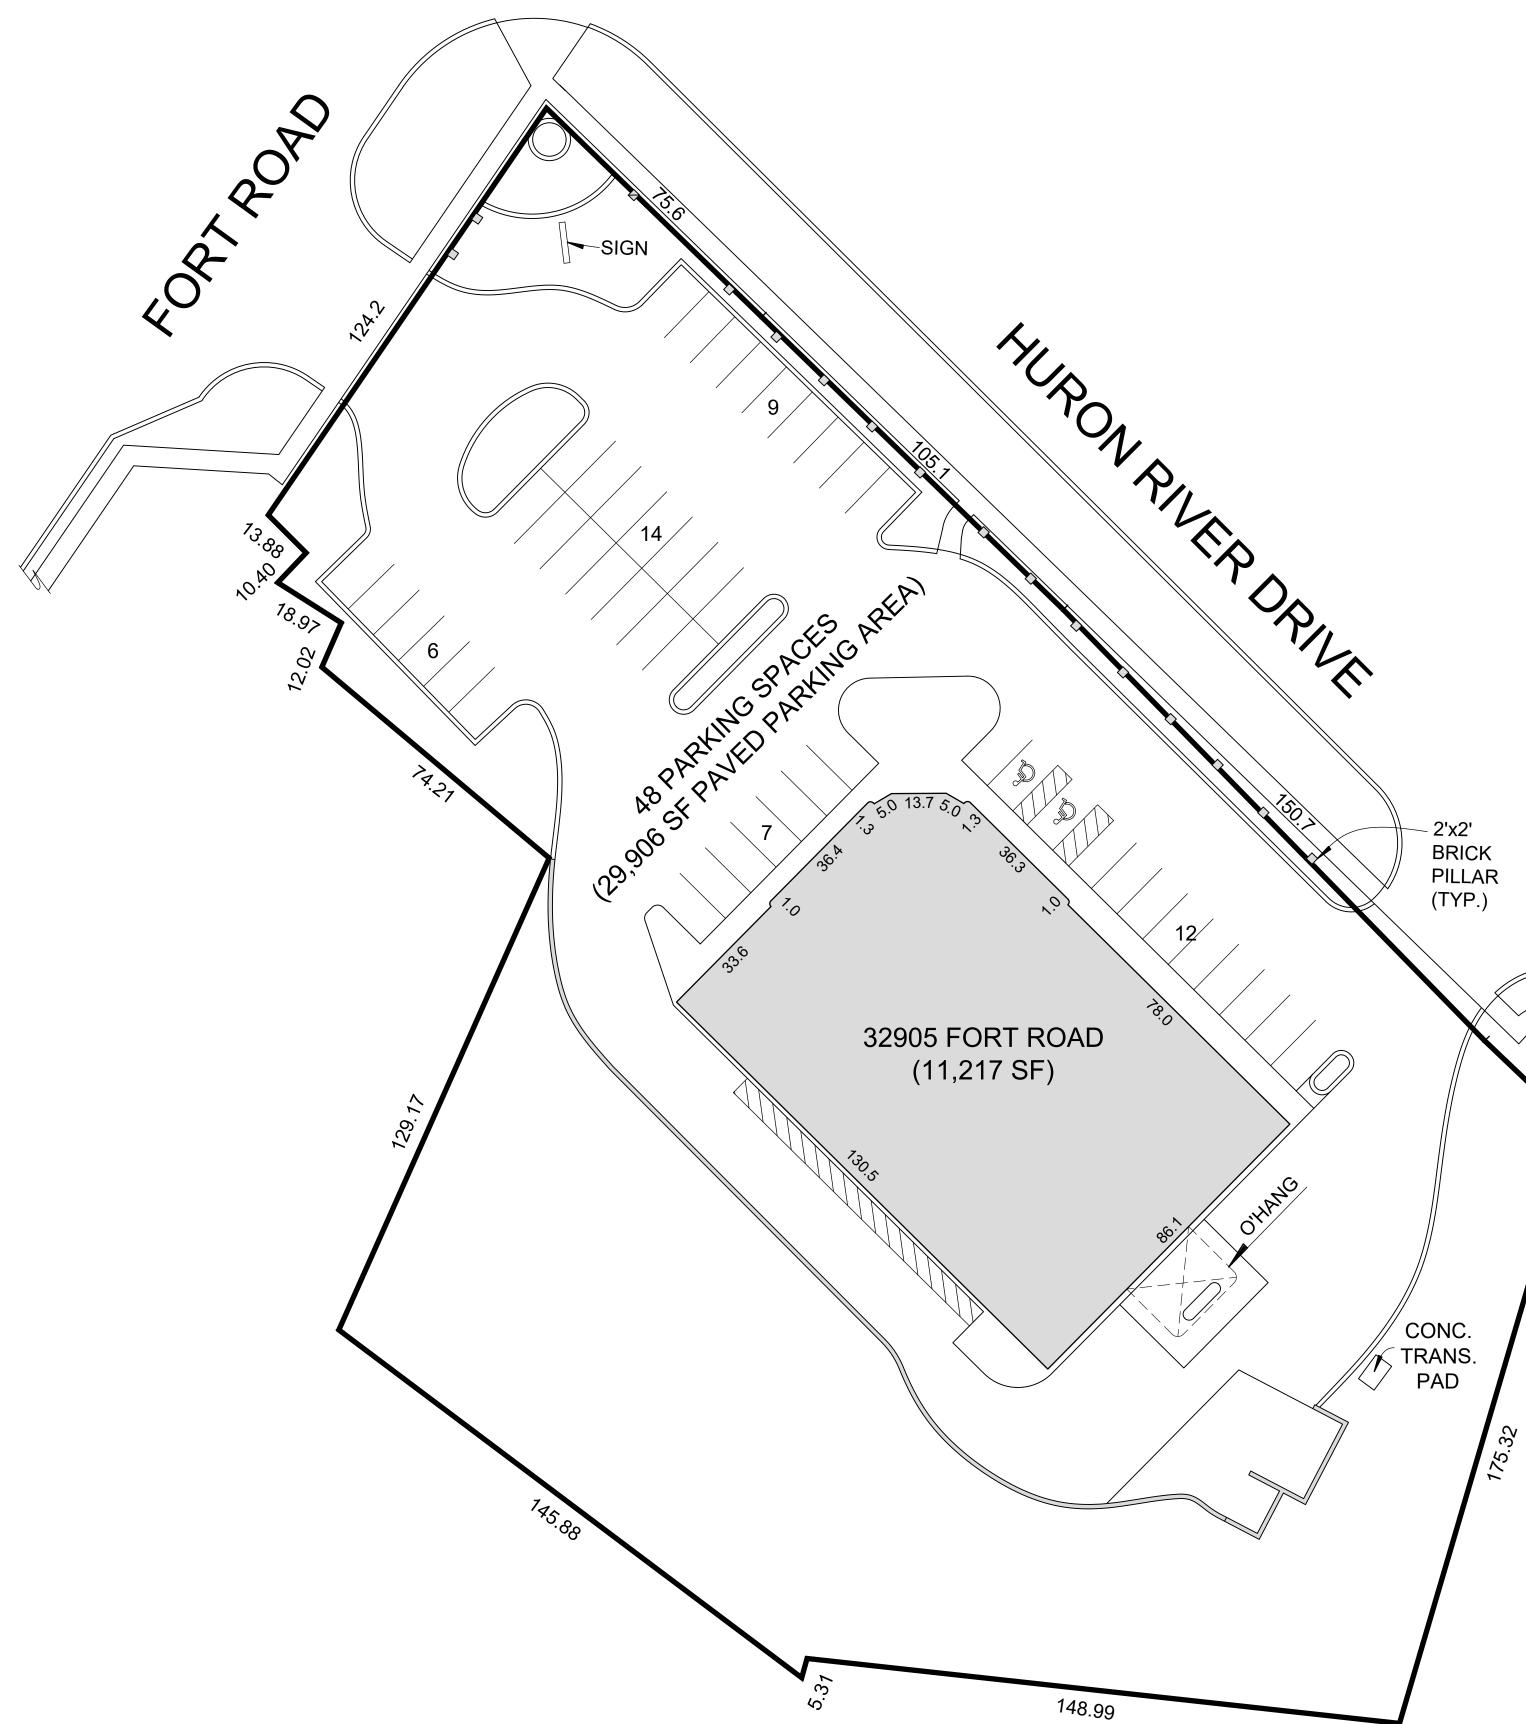

## RETAIL CORNERS AT HURON RIVER 32905 FORT ROAD

## NOTES:

1. TENANT SPACE AREA CALCULATIONS WHERE EXISTING DEMISING WALLS ARE PRESENT: DETERMINED BY MEASUREMENT TO THE CENTER OF DEMISING WALLS/PARTITIONS AND TO THE EXTERIOR FACE OF EXTERIOR WALLS.

2. INTERIOR TENANT SPACE WIDTH AND DEPTH DIMENSIONS ARE APPROXIMATE AS SHOWN. FOR EXACT WIDTH AND DEPTH DIMENSIONS, EACH TENANT SPACE SHOULD BE MEASURED BY A QUALIFIED PROFESSIONAL.

3. THE ORIENTATION OF THE INDICATED NORTH ARROW MAY NOT BE 'TRUE NORTH', BUT IS SUBSTANTIALLY NORTH. AS SUCH, IT IS 'CALLED NORTH' AND IS NOT INTENDED FOR NAVIGATIONAL USAGE.