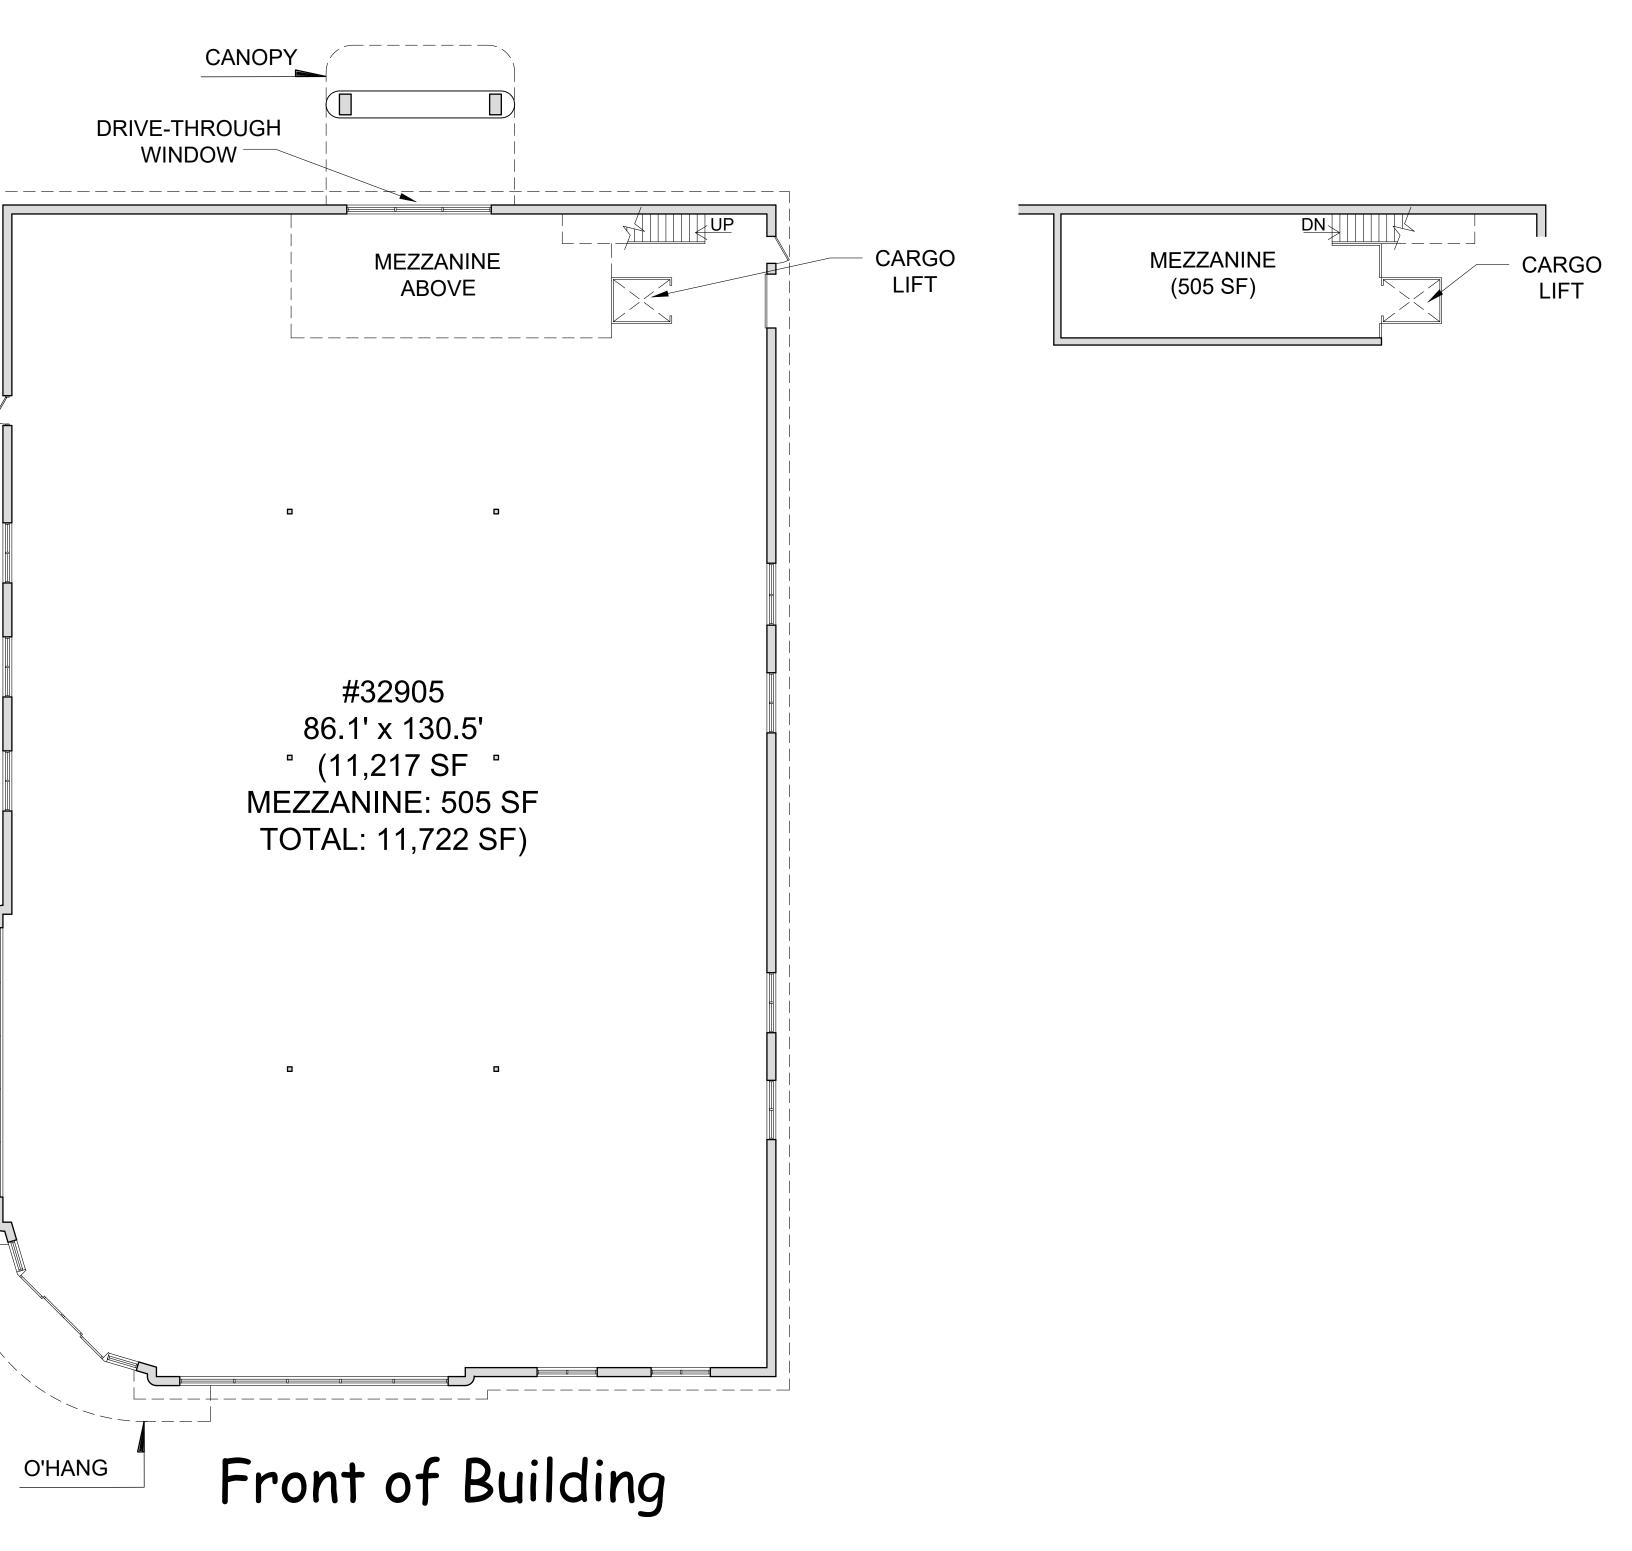

## RETAIL CORNERS AT HURON RIVER 32905 FORT ROAD

NOTES:

1. TENANT SPACE AREA CALCULATIONS WHERE EXISTING DEMISING WALLS ARE PRESENT: DETERMINED BY MEASUREMENT TO THE CENTER OF DEMISING WALLS/PARTITIONS AND TO THE EXTERIOR FACE OF EXTERIOR WALLS.

2. INTERIOR TENANT SPACE WIDTH AND DEPTH DIMENSIONS ARE APPROXIMATE AS SHOWN. FOR EXACT WIDTH AND DEPTH DIMENSIONS, EACH TENANT SPACE SHOULD BE MEASURED BY A QUALIFIED PROFESSIONAL.

3. THE ORIENTATION OF THE INDICATED NORTH ARROW MAY NOT BE 'TRUE NORTH', BUT IS SUBSTANTIALLY NORTH. AS SUCH, IT IS 'CALLED NORTH' AND IS NOT INTENDED FOR NAVIGATIONAL USAGE.

4. UNIT SIZES & AREA ARE APPROXIMATE.